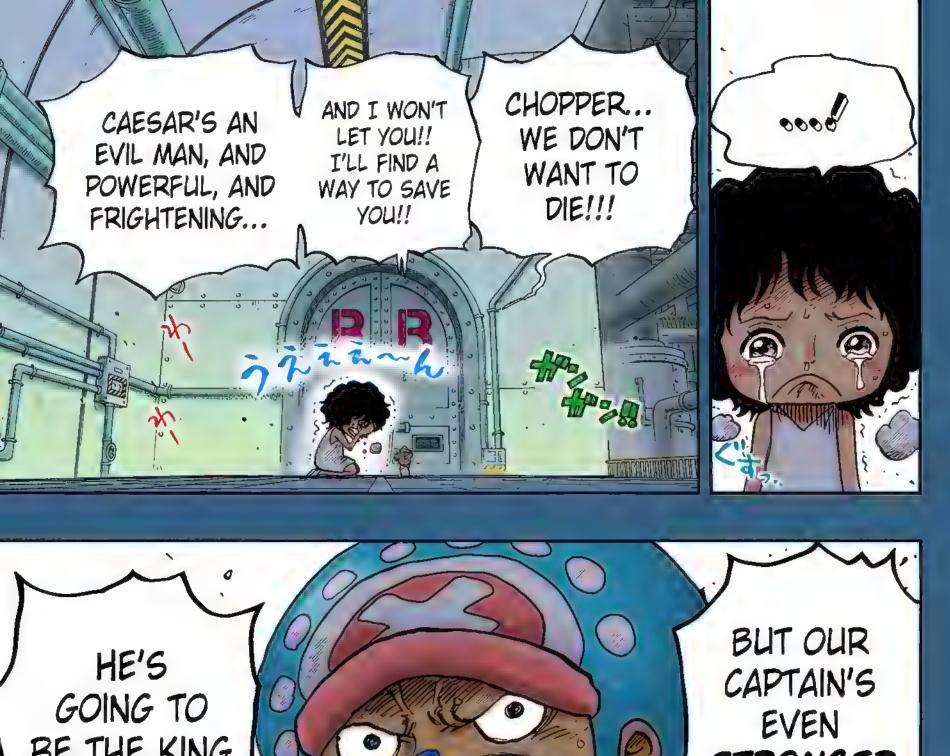

#### Brook ブルック

\* ながく こうがまり & \* もの となるも、大スター 手長族に捕まり見世物となるも、大スター \*ソウルキング、プルックとして合流。

「音楽家」 職営会3300万度

一堂に会し、島に戦火が拡がる!!ローの提案に乗り、「海賊同盟」を結んだルフィ達は、シーザー誘拐を企てるが失敗し、囚われの身に。そこで明かされた事実…。シーザーは島で化学兵器の実験をし、闇の仲買人に売ろうとしていた。その仲買人の一人が何と子供達誘拐事件の黒幕・ドフラミンゴだった!!全ては彼らの思惑通りに事が進んでいたが、ローのより事情により解放されたルフィ達が、その陰謀に立ち向かうべく、反撃に出る!!